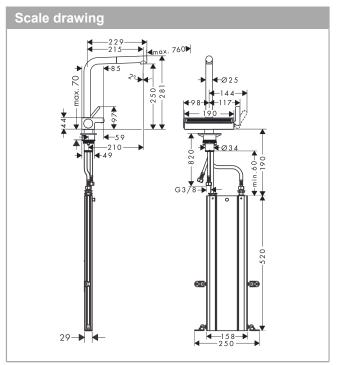

#### product features

- consists of: single lever kitchen mixer, hose box, multifunctional strainer
- $\cdot$  handle can be positioned on the right or left
- · ComfortZone 250
- · I-spout
- swivel range adjustable in 3 steps 60°, 110° or 150°
- · laminar spray, SatinFlow
- change between SatinFlow and pull-out spout at the touch of a button
- · MagFit magnetic shower support
- · connection dimension: DN15
- · maximum flow rate at 3 bar: 6 l/min
- · ceramic cartridge
- connection type: G ¾ connections
- · integrated non-return valve
- sBox for quiet, smooth and protected hose guidance in the cabinet, under the countertop
- · extension length up to 76 cm
- tap hole with Ø 35 mm required, recommendation: the middle of tap hole drilling should be max. 45 mm from the back side of of the bowl