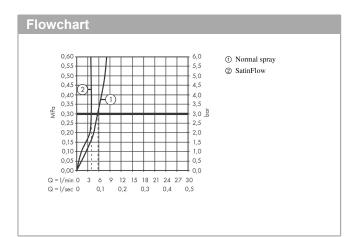

#### product features

- consists of: single lever kitchen mixer, hose box, multifunctional strainer
- $\cdot$  handle can be positioned on the right or left
- · ComfortZone 250
- · I-spout
- swivel range adjustable in 3 steps 60°, 110° or 150°
- · laminar spray, SatinFlow
- change between SatinFlow and pull-out spout at the touch of a button
- · MagFit magnetic shower support
- · connection dimension: DN15
- · maximum flow rate at 3 bar: 6 l/min
- · ceramic cartridge
- connection type: G ¾ connections
- · integrated non-return valve
- sBox for quiet, smooth and protected hose guidance in the cabinet, under the countertop
- · extension length up to 76 cm
- tap hole with Ø 35 mm required, recommendation: the middle of tap hole drilling should be max. 45 mm from the back side of of the bowl