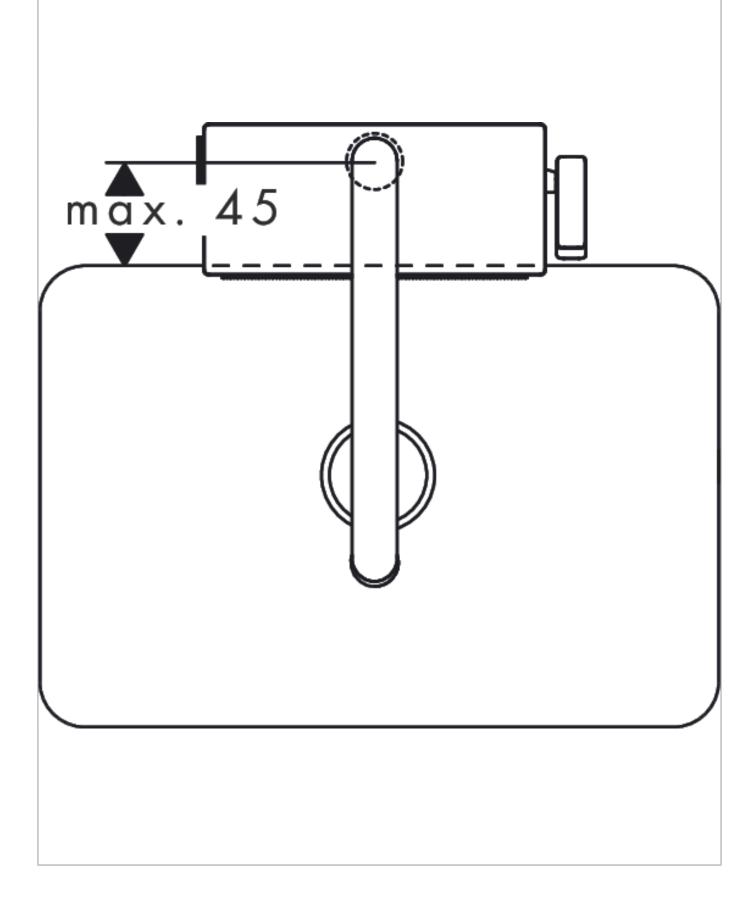

## from the back side of of the bowl

#### product features

- consists of: single lever kitchen mixer, hose box, multifunctional strainer
- $\cdot$  handle can be positioned on the right or left
- · ComfortZone 250
- · I-spout
- swivel range adjustable in 3 steps 60°, 110° or 150°
- · laminar spray, SatinFlow
- change between SatinFlow and pull-out spout at the touch of a button
- · MagFit magnetic shower support
- · connection dimension: DN15
- · maximum flow rate at 3 bar: 6 l/min
- · ceramic cartridge
- connection type: G ¾ connections
- · integrated non-return valve
- sBox for quiet, smooth and protected hose guidance in the cabinet, under the countertop
- · extension length up to 76 cm
- tap hole with Ø 35 mm required, recommendation: the middle of tap hole drilling should be max. 45 mm from the back side of of the bowl