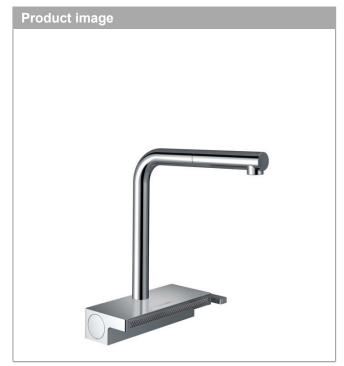

# Aquno Select M81Single lever kitchen mixer 250, pull-out spout, 2jet, sBoxSurfaces: ChromeArticle Number: 73830000

#### Aquno Select M81 Single lever kitchen mixer 250, pull-out spout, 2jet, sBox Surfaces: Chrome Article Number: 73830000