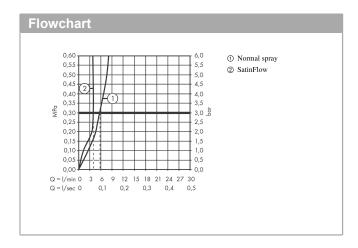

## product features

- · consists of: single lever kitchen mixer, hose box, multifunctional strainer
- · handle can be positioned on the right or left
- · ComfortZone 250
- · I-spout
- · swivel range adjustable in 3 steps 60°, 110° or 150°
- · laminar spray, SatinFlow
- · change between SatinFlow and pull-out spout at the touch of a button
- · MagFit magnetic shower support
- · connection dimension: DN15
- · maximum flow rate at 3 bar: 6 l/min
- · ceramic cartridge
- · connection type: G 3/4 connections
- · integrated non-return valve
- · sBox for quiet, smooth and protected hose guidance in the cabinet, under the countertop
- · extension length up to 76 cm
- tap hole with Ø 35 mm required, recommendation: the middle of tap hole drilling should be max. 45 mm from the back side of of the bowl