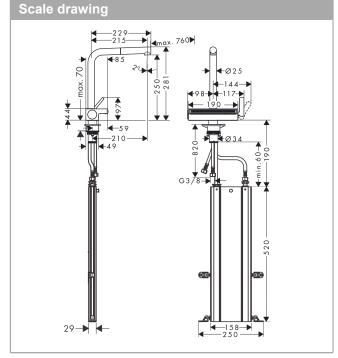

## product features

- · consists of: single lever kitchen mixer, hose box, multifunctional strainer
- · handle can be positioned on the right or left
- · ComfortZone 250
- · I-spout
- · swivel range adjustable in 3 steps 60°, 110° or 150°
- · laminar spray, SatinFlow
- · change between SatinFlow and pull-out spout at the touch of a button
- · MagFit magnetic shower support
- · connection dimension: DN15
- · maximum flow rate at 3 bar: 6 l/min
- · ceramic cartridge
- · connection type: G 3/4 connections
- · integrated non-return valve
- · sBox for quiet, smooth and protected hose guidance in the cabinet, under the countertop
- · extension length up to 76 cm
- tap hole with Ø 35 mm required, recommendation: the middle of tap hole drilling should be max. 45 mm from the back side of of the bowl