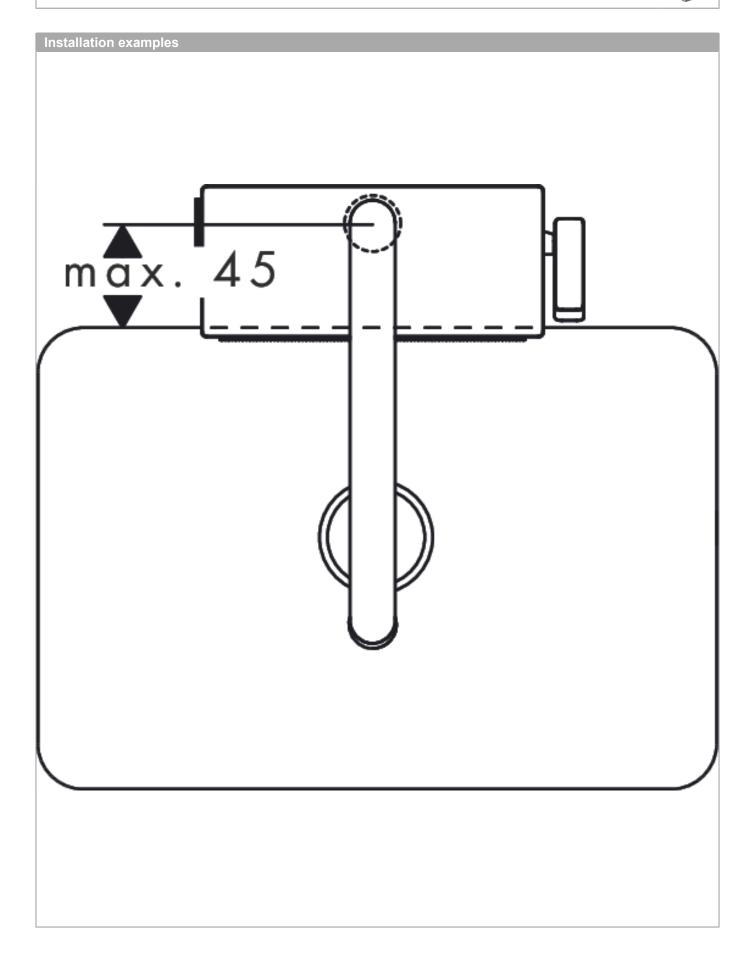

## product features

- · consists of: single lever kitchen mixer, hose box, multifunctional strainer
- · handle can be positioned on the right or left
- · ComfortZone 250
- · I-spout
- · swivel range adjustable in 3 steps 60°, 110° or 150°
- · laminar spray, SatinFlow
- · change between SatinFlow and pull-out spout at the touch of a button
- · MagFit magnetic shower support
- · connection dimension: DN15
- · maximum flow rate at 3 bar: 6 l/min
- · ceramic cartridge
- · connection type: G 3/4 connections
- · integrated non-return valve
- · sBox for quiet, smooth and protected hose guidance in the cabinet, under the countertop
- · extension length up to 76 cm
- tap hole with Ø 35 mm required, recommendation: the middle of tap hole drilling should be max. 45 mm from the back side of of the bowl