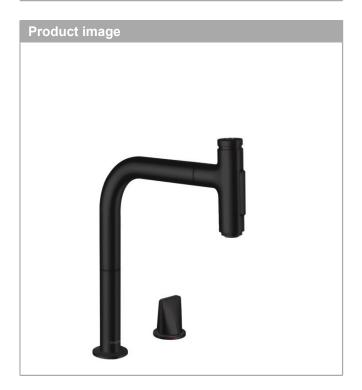

## **Metris Select M71**

2-hole single lever kitchen mixer 200, pull-out spray, 2jet, sBox

Surfaces: Matt Black Article Number: 73818670