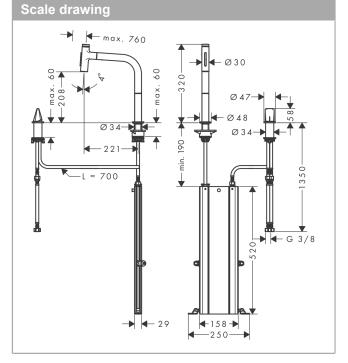

## product features

- · consists of: 2-hole single lever kitchen mixer, control unit, hose box
- · ComfortZone 200
- · swivel range adjustable in 2 steps to 110° or 150°
- · flexible position of faucet controls, 2 tap holes with  $\varnothing$  35 mm required
- · laminar spray and shower spray
- lockable shower spray, spray returns through pressing spray diverter and spray returns automatically through handle closing
- Select button for a comfortable start/stop of the water flow
- · MagFit magnetic shower support
- · connection dimension: DN15
- · maximum flow rate at 3 bar: 8 l/min
- · ceramic cartridge
- connection type: G % connections
- · integrated non-return valve
- · suitable for continuous flow water heaters
- sBox for quiet, smooth and protected hose guidance in the cabinet, under the countertop
- · extension length up to 76 cm