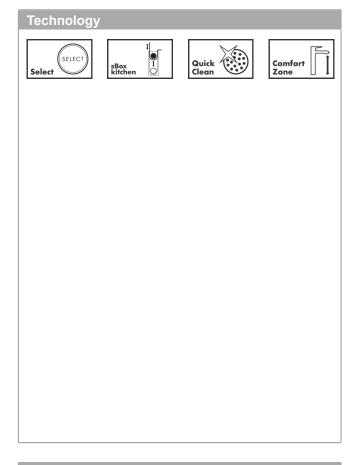

## product features

- · consists of: 2-hole single lever kitchen mixer, control unit, hose box
- · ComfortZone 200
- · swivel range adjustable in 2 steps to 110° or 150°
- · flexible position of faucet controls, 2 tap holes with  $\varnothing$  35 mm required
- · laminar spray and shower spray
- lockable shower spray, spray returns through pressing spray diverter and spray returns automatically through handle closing
- Select button for a comfortable start/stop of the water flow
- · MagFit magnetic shower support
- · connection dimension: DN15
- · maximum flow rate at 3 bar: 8 l/min
- · ceramic cartridge
- connection type: G % connections
- · integrated non-return valve
- · suitable for continuous flow water heaters
- sBox for quiet, smooth and protected hose guidance in the cabinet, under the countertop
- · extension length up to 76 cm