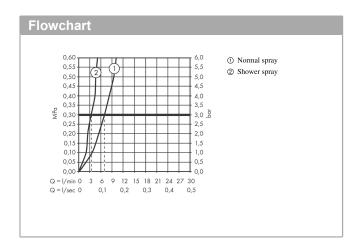

## product features

- · consists of: 2-hole single lever kitchen mixer, control unit, hose box
- · ComfortZone 200
- · swivel range adjustable in 2 steps to 110° or 150°
- · flexible position of faucet controls, 2 tap holes with  $\varnothing$  35 mm required
- · laminar spray and shower spray
- lockable shower spray, spray returns through pressing spray diverter and spray returns automatically through handle closing
- Select button for a comfortable start/stop of the water flow
- · MagFit magnetic shower support
- · connection dimension: DN15
- · maximum flow rate at 3 bar: 8 l/min
- · ceramic cartridge
- connection type: G % connections
- · integrated non-return valve
- · suitable for continuous flow water heaters
- sBox for quiet, smooth and protected hose guidance in the cabinet, under the countertop
- · extension length up to 76 cm