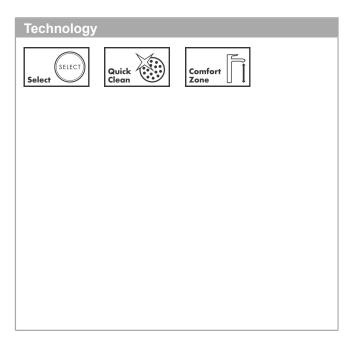

## product features

- · ComfortZone 300
- · swivel range adjustable in 2 steps to 110° or 150°
- · laminar spray and shower spray
- lockable shower spray, spray returns through pressing spray diverter and spray returns automatically through handle closing
- · Select button for a comfortable start/stop of the water flow
- · MagFit magnetic shower support
- · connection dimension: DN15
- · maximum flow rate at 3 bar: 8 l/min
- · ceramic cartridge
- connection type: G % connections
- · integrated non-return valve
- · suitable for continuous flow water heaters