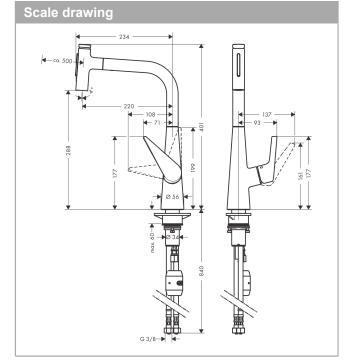

## product features

- · ComfortZone 300
- · swivel range adjustable in 2 steps to 110° or 150°
- · laminar spray and shower spray
- lockable shower spray, spray returns through pressing spray diverter and spray returns automatically through handle closing
- · Select button for a comfortable start/stop of the water flow
- · MagFit magnetic shower support
- · connection dimension: DN15
- · maximum flow rate at 3 bar: 8 l/min
- · ceramic cartridge
- connection type: G % connections
- · integrated non-return valve
- · suitable for continuous flow water heaters