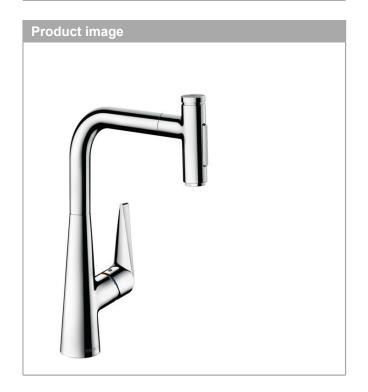

## Talis Select M51

Single lever kitchen mixer 300, pull-out spray, 2jet Surfaces: Chrome Article Number: 72823000