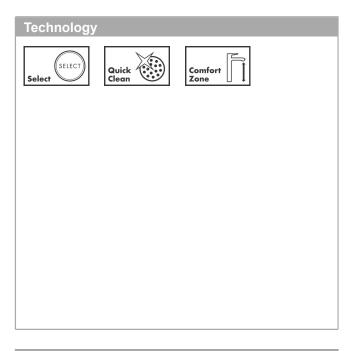

## product features

- · ComfortZone 300
- · swivel range adjustable in 2 steps to 110° or 150°
- · laminar spray and shower spray
- lockable shower spray, spray returns through pressing spray diverter and spray returns automatically through handle closing
- Select button for a comfortable start/stop of the water flow
- · MagFit magnetic shower support
- · connection dimension: DN15
- · maximum flow rate at 3 bar: 8 l/min
- · ceramic cartridge
- connection type: G % connections
- · integrated non-return valve
- · suitable for continuous flow water heaters