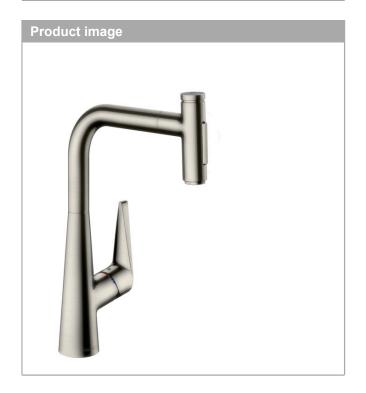

## Talis Select M51

Single lever kitchen mixer 300, pull-out spray, 2jet

Surfaces: Stainless Steel Finish Article Number: 72823800