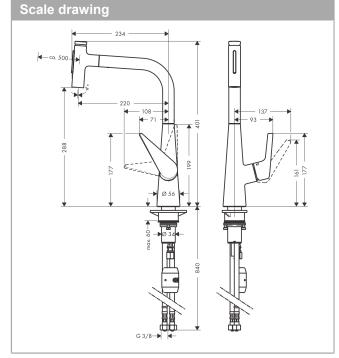

## product features

- · ComfortZone 300
- · swivel range adjustable in 2 steps to 110° or 150°
- · laminar spray and shower spray
- lockable shower spray, spray returns through pressing spray diverter and spray returns automatically through handle closing
- Select button for a comfortable start/stop of the water flow
- · MagFit magnetic shower support
- · connection dimension: DN15
- · maximum flow rate at 3 bar: 8 l/min
- · ceramic cartridge
- connection type: G % connections
- · integrated non-return valve
- · suitable for continuous flow water heaters