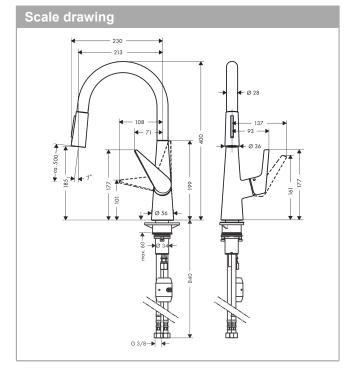

## product features

- · ComfortZone 200
- · swivel range adjustable in 2 steps to 110° or 150°
- · laminar spray and shower spray
- · lockable shower spray, spray returns through pressing spray diverter
- · MagFit magnetic shower support
- · quick connect hose
- · connection dimension: DN15
- · maximum flow rate at 3 bar: 9 l/min
- · ceramic cartridge
- · connection type: G % connections
- · integrated non-return valve
- · suitable for continuous flow water heaters