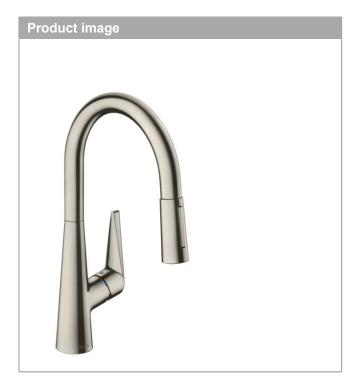

## Talis M51

Single lever kitchen mixer 200, pull-out spray, 2jet

Surfaces: Stainless Steel Finish Article Number: 72813800