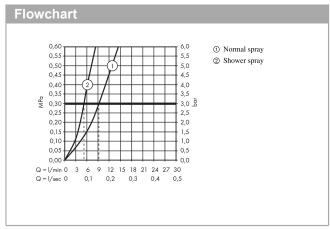

## product features

- · ComfortZone 200
- · swivel range adjustable in 2 steps to 110° or 150°
- · laminar spray and shower spray
- · lockable shower spray, spray returns through pressing spray diverter
- · MagFit magnetic shower support
- · quick connect hose
- · connection dimension: DN15
- · maximum flow rate at 3 bar: 9 l/min
- · ceramic cartridge
- · connection type: G % connections
- · integrated non-return valve
- · suitable for continuous flow water heaters