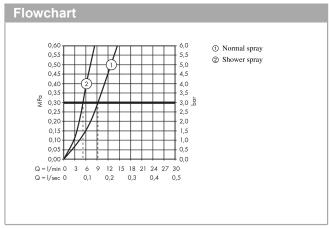

## product features

- · ComfortZone 160
- · swivel range adjustable in 2 steps to 110° or 150°
- · laminar spray and shower spray
- lockable shower spray, spray returns through pressing spray diverter
- · MagFit magnetic shower support
- · quick connect hose
- · connection dimension: DN15
- · maximum flow rate at 3 bar: 9 l/min
- · ceramic cartridge
- · connection type: G % connections
- · integrated non-return valve
- · suitable for continuous flow water heaters