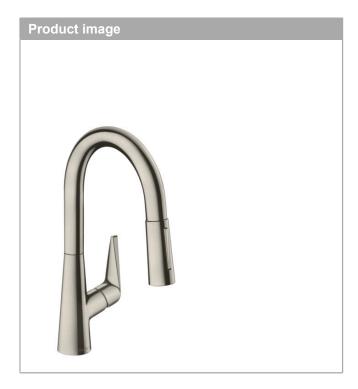

## Talis M51

Single lever kitchen mixer 160, pull-out spray, 2jet

Surfaces: Stainless Steel Finish Article Number: 72815800