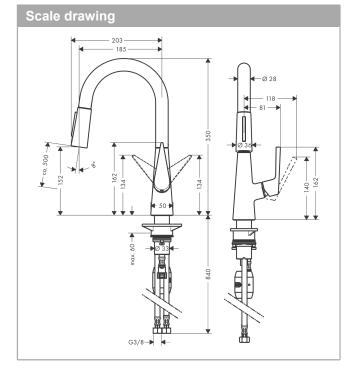

## product features

- · ComfortZone 160
- · swivel range adjustable in 2 steps to 110° or 150°
- · laminar spray and shower spray
- lockable shower spray, spray returns through pressing spray diverter
- · MagFit magnetic shower support
- · quick connect hose
- · connection dimension: DN15
- · maximum flow rate at 3 bar: 9 l/min
- · ceramic cartridge
- · connection type: G % connections
- · integrated non-return valve
- · suitable for continuous flow water heaters